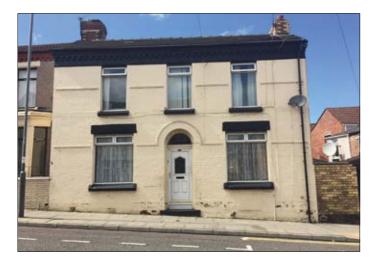

## 143 City Road, Liverpool L4 5UR \*GUIDE PRICE £40,000-£50,000

LOT

21

## • Double fronted two bedroom end terrace. Double glazing. Central heating.

**Description** A double fronted two bedroom end terraced property benefiting from double glazing and central heating. Following refurbishment and modernisation the property would be suitable for investment purposes.