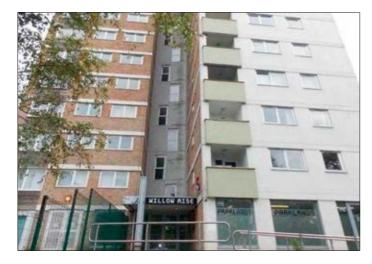

## Apt 5 Willow Rise, Roughwood Drive, Liverpool L33 8WZ 25 \*GUIDE PRICE £25,000-£35,000

LOT

## A first floor two bed apartment. Double glazing. Electric heating. 24hr security. Gated access with parking.

Description A first floor two bedroomed apartment benefiting from double glazing, electric heating, a balcony, secure intercom system, 24 hour security and it is privately gated with allocated parking. There is a lift service to all floors and a gymnasium to the ground floor. The property is in good condition throughout and would be suitable for immediate occupation or investment purposes. The potential rental income is in excess of £5,400 per annum.