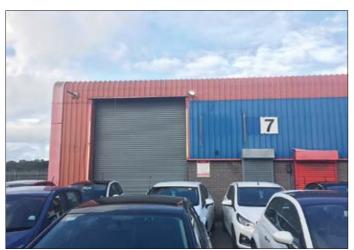

## Unit 7 Lingard Court, Skypark Industrial Estate, Liverpool L24 1YL \*GUIDE PRICE £80,000+

**Description** An end terraced industrial unit of steel frame construction with lower level brick and blockwork walls. Internally the property has an eaves height of 5m and is accessed via a single roller shutter with a clearance height of 4.7m together with a pedestrian door. The unit provides open plan workshop space with office, kitchen and WC facilities and benefits from steel roller shutters and parking. Total area is approximately 2858sq ft

**Ground Floor** Workshop, Office, Kitchen, WC 2,858sq ft (265.55m²) Outside Car parking, Area for loading at the front.