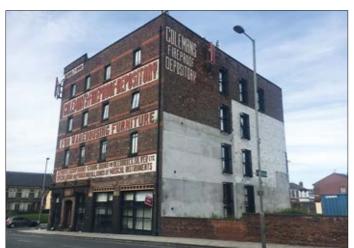

## 37 Park Road, Toxteth, Liverpool L8 6SH GUIDE PRICE £25,000–£30,000

 Development opportunity to provide four onebedroomed penthouse apartments in the roof space of a converted warehouse.

Description A development opportunity to provide four one-bedroomed penthouse apartments in the roof space of a converted warehouse. Conversion and planning has been approved for 31 apartments in total and 27 have been finished by the Developer and are now fully let. They are not included in the sale. There is lift access to all floors. The flats will be subject to a long leasehold of 125 years. Planning Application Reference: 17F/0802 Plans are available for inspection.