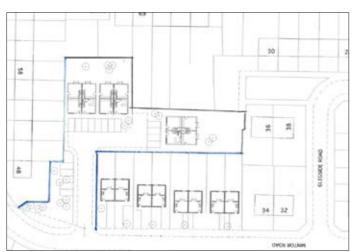

## Land at Mintor Road, Kirkby, Liverpool L33 5XQ \*GUIDE PRICE £50,000+

Description A vacant plot of land with development potential. The land would be suitable for a number of uses, subject to any necessary planning consents. Plans have been drawn up for the erection of four semi-detached dwellings and are available to view at the auctioneer's office. There is a small piece of land belonging to the Council to form part of the development and could be purchased separately, potential purchasers should make their own enquiries. We believe that all main services are available however potential purchasers should make their own further enquiries.