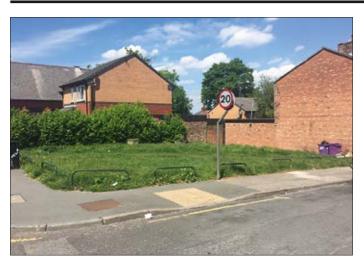

## Land at 56-60 Oakfield Road, Walton, Liverpool L4 2QF GUIDE PRICE £50,000+

 Development opportunity to erect two shops together with three self contained flats above.

**Description** A cleared site which previously had permission to erect two shops together with three self-contained flats above and has since expired. The land would be suitable for a number of uses, subject to any necessary planning consents. We believe all main services are available, however potential purchasers should make their own enquiries. Planning Reference: 08F/1354

Not to scale. For identification purposes only

Situated Fronting Oakfield Road on the corner of Bala Street in an established and popular residential location within easy reach of local amenities, schooling, Liverpool Football Club and approximately 3 miles from Liverpool city centre.