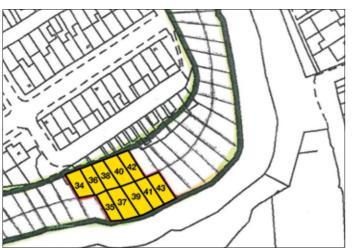

## Plots 34–43, land west of the river Tonge, Bolton GUIDE PRICE NIL RESERVE

Not to scale. For identification purposes only

## Ten vacant freehold plots of land.

Description Ten freehold vacant plots of land being offered as 10 separate lots, located in a riverside location close to the houses in Halton Street/Fawcett Street. The plots are overgrown and have variation in ground levels. Trees on the land are protected by Tree Preservation Orders and buyers must first obtain permission before cutting down, pruning or removing any trees. The lines in green show where the rights of way will be located. Bolton town centre is very close by as is the main Bury New Road/Bradford Street junction. The auctioneers have not viewed the land and buyers are to rely solely on their own enquiries and arrangements as to access and possible future uses.