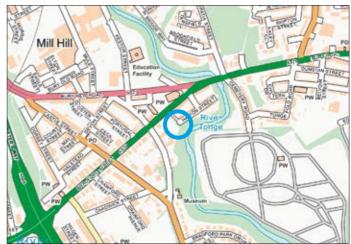

## Plots 34–43, land west of the river Tonge, Bolton GUIDE PRICE NIL RESERVE

Not to scale. For identification purposes only

## Ten vacant freehold plots of land.

Description Ten freehold vacant plots of land being offered as 10 separate lots, located in a riverside location close to the houses in Halton Street/Fawcett Street. The plots are overgrown and have variation in ground levels. Trees on the land are protected by Tree Preservation Orders and buyers must first obtain permission before cutting down, pruning or removing any trees. The lines in green show where the rights of way will be located. Bolton town centre is very close by as is the main Bury New Road/Bradford Street junction. The auctioneers have not viewed the land and buyers are to rely solely on their own enquiries and arrangements as to access and possible future uses.