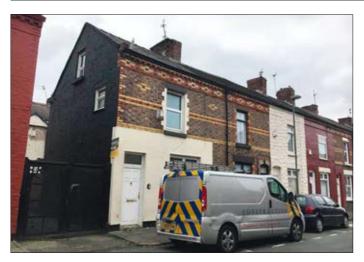

## 44 Dane Street, Liverpool L4 4DZ GUIDE PRICE £35,000-£40,000

A three storey two bed plus attic room end terrace.
Double glazing. Central heating.

**Description** A two bedroomed plus attic room end terraced property benefiting from double glazing and central heating. Following refurbishment the property would be suitable for investment purposes.

Not to scale. For identification purposes only

Situated Off County Road in a popular residential location close to local amenities, schooling and approximately 4 miles from Liverpool city centre.

**Ground Floor** Through Lounge/ Dining Room, Kitchen.