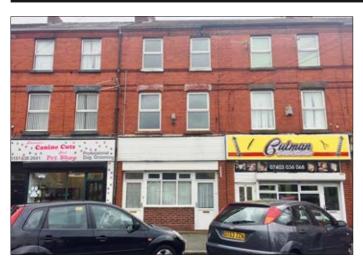

## 11/11a Poulton Road, Wallasey, Merseyside CH44 6LB \*GUIDE PRICE £65,000–£75,000

 Three storey mid terrace converted into two self contained flats. Double glazing. Central heating. Good order throughout.

**Description** A three storey mid terrace property converted to provide two self-contained flats (one two-bed and one three-bed) each with their own separate front entrance. The property benefits from double glazing and central heating and is in good order throughout. Once let the potential rental income is in excess of  $\mathfrak{L}11,100$  per annum. Alternatively the first floor could be converted to provide a five bed HMO investment opportunity subject to any necessary consent. If let to five tenants at  $\mathfrak{L}75$ pppw the potential rental income is in excess of  $\mathfrak{L}19,500$  per annum.