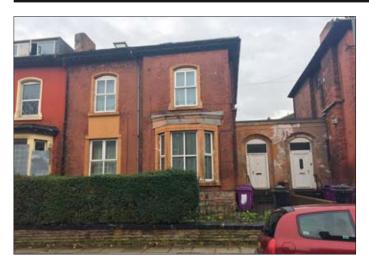

## 10 Huntley Road, Liverpool L6 3AJ \*GUIDE PRICE £135,000+

 Three storey double fronted semi-detached property converted to provide five self-contained flats.

**Description** A substantial three storey double fronted semi-detached property converted to provide five self-contained flats (four onebedroomed and one three-bedroomed). The property benefits from double glazing. The property is currently fully let by way of Assured Shorthold Tenancies producing a rental income in excess of £15,400 per annum.

Situated Off Sheil Road in a popular and well established residential location within close proximity to local amenities,

Not to scale. For identification purposes only

Newsham Park, schooling and approximately 2 miles from Liverpool city centre.