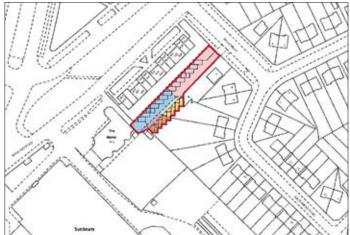

## 21 Garages to the rear of 116–164 Woolton Road, Allerton L19 5NH 103 \*GUIDE PRICE £100,000+

LOT

Situated To the rear of Woolton Road which is off Mather Avenue (B5180) within close proximity to Liverpool South Parkway Station and Speke retail park approximately 8 miles from Liverpool city centre.