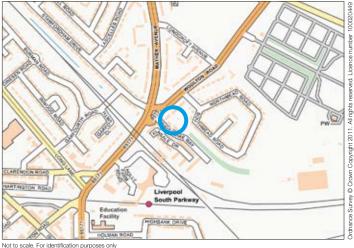

Situated To the rear of Woolton Road which is off Mather Avenue (B5180) within close proximity to Liverpool South Parkway Station and Speke retail park approximately 8 miles from Liverpool city centre.