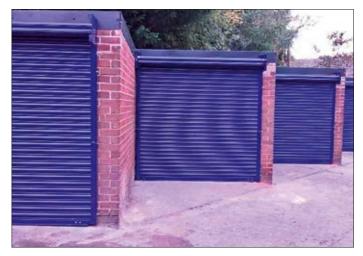

## • 21 freehold lock up garages plus a store room. Producing £15,219 per annum.

Description A rare opportunity to acquire 21 freehold lock up garages and a store room, situated in South Liverpool, each approximately 16ft  $\times$  9ft in size. The majority of the garages are let currently producing approximately £15,219 per annum with a one month notice period. Two of the garages are subject to 99 year leases to with a remaining term of 55 years held by the owners of the adjacent flats at a ground rent of £180.00 each, doubling every 25 years.