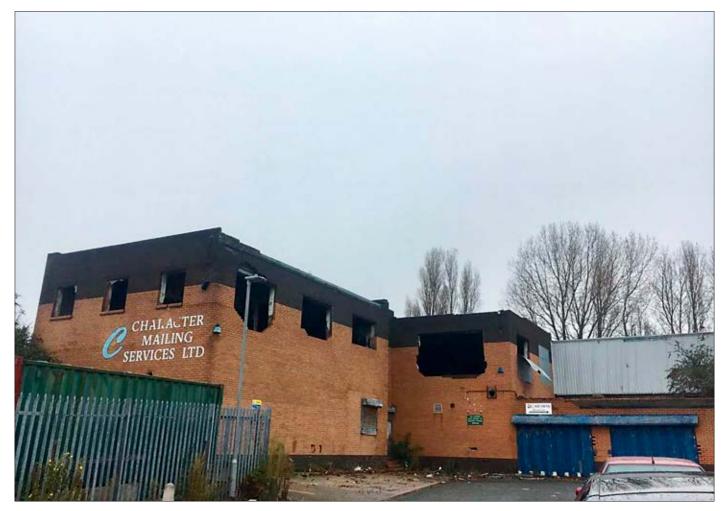

## • Re-development opportunity.

Description A re-development opportunity comprising a warehouse along with adjoining two storey office accomodation suitable for a number of uses subject to any necessary planning consents. The site is approximately 3/4 of an acre.

## Warehouse

Approximately 2,341.4sq m (25,204sq ft)

## **Ground & First Floor Office** Space

Approximately 381.1sq m (4,102sq ft)

Note The plot being sold is only the area outlined in red on the plan. All buyers are to make their own further enquiries.

Not to scale. For identification purpo