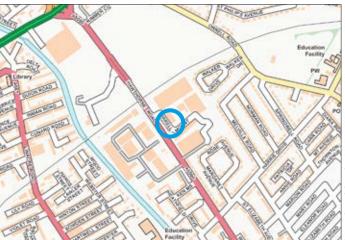

## Situated Off

LOT

Hawthorne Road (A5090) within Orrell Mount Industrial Estate with good access to motorway links inluding M57 and M58.