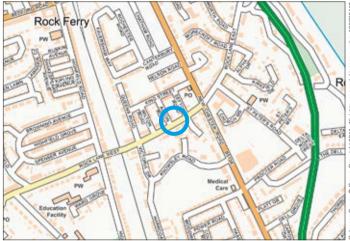

Not to scale. For identification purposes only

Situated Fronting Rock Lane West at its junction with New Chester Road in a popular residential location within close proximity to local amenities and approximately 2 miles from Birkenhead town centre.