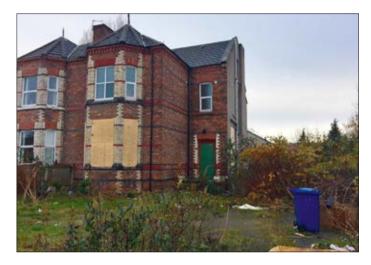

## 14/14a Rock Lane West, Birkenhead, Merseyside CH42 1RE \*GUIDE PRICE £75,000+

## • Substantial semi detached property converted to three one-bedroomed self contained flats. Partial double glazing. With plot of land.

**Description** A substantial semi-detached property converted to provide three one-bedroomed self-contained flats. The property benefits from partial double glazing. Following a full upgrade and refurbishment scheme the property would be suitable for investment purposes. Adjacent to the property there is a plot of land which would be suitable for possible redevelopment, subject to any necessary planning consents. Potential purchasers should make their own enquiries.