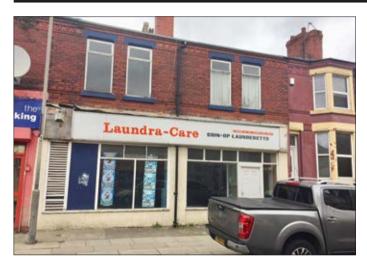

## 92-94 Hale Road, Walton, Liverpool L4 3RW \*GUIDE PRICE £65,000+

• A double fronted ground floor retail unit together with two self contained flats above.

**Description** A double fronted mixed use investment opportunity comprising a ground floor retail unit, which has been previously used as a launderette together with two self-contained flats above. The property would be suitable for a number of uses, or alternatively the retail unit could be split to provide two separate units, subject to any necessary consents, together with two flats above. Once upgraded and modernised and when fully let the potential rental income would be in excess of £20,000 per annum.

Situated Fronting Hale Road at its junction with Carisbrook Road in a popular and well established residential location approximately 3 miles from Liverpool city centre.

Shop Main Sales Area, two Rear Rooms, Kitchen, Stairs to first Floor.