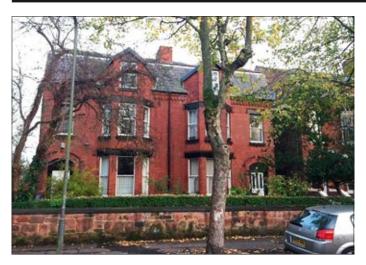

## Flat 1b, 40–42 Sydenham Avenue, Liverpool L17 3AX \*GUIDE PRICE £60,000+

Residential investment producing £6,000 per annum.
Secure entry system. Central heating.

**Description** A pair of three storey dormer style semi-detached properties converted to provide seven self-contained flats which are all on separate leases by way of a 125 years with a ground rent of £190.00 per annum with 10 yearly RPI increase. The service charge is £50.00pcm. We are offering Flat 1B. The flat benefits from a secure entry system and central heating and is currently let by way of an Assured Shorthold Tenancy at a rental of £6,000.00 per annum.

**Ground Floor** Main Entrance Hallway First Floor Flat 1B Open Plan Lounge/Kitchen, Bedroom, Bathroom/WC

Outside Communal gardens. On street parking.