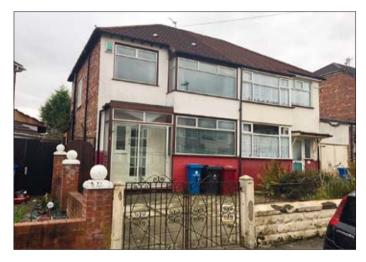

## 3 Westfield Avenue, Huyton With Roby, Liverpool L14 6UY \*GUIDE PRICE £90,000+

## • A three bed semi detatched. Double glazing. Front and rear gardens.

**Description** A three bedroomed semi-detached property benefitting from double glazing, front and rear gardens and off road parking. Following an upgrade and scheme of refurbishment works the property would be suitable for occupation, resale or investment purposes.

**Ground Floor** Porch Entrance, Hall, Lounge, Dining Room, Kitchen. First Floor Three Bedrooms, Bathroom/WC.

**Outside** Front and rear gardens, Driveway.

EPC Rating G

Ordnance Survey © Crown Copyright 2011. All rights reserved. Licence number 100