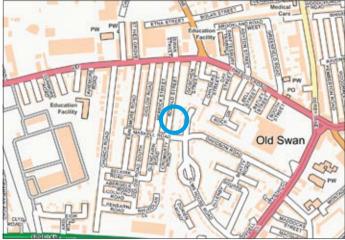

Not to scale. For identification purposes only

Situated Off Prescot Road (the A57) in a popular and well established residential location close to local amenities, Old Swan and Tuebrook amenities, schooling and approximately 4 miles from Liverpool city centre.