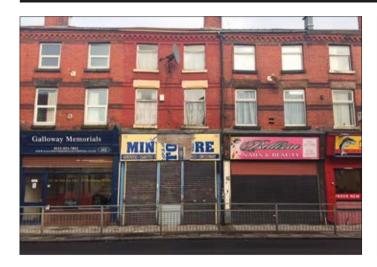

## 143 Linacre Road, Litherland, Liverpool L21 8JP GUIDE PRICE £35,000+

## • A three storey commercial unit benefiting from steel roller shutters.

**Description** A three storey middle terraced property providing a ground floor retail unit together with accommodation to the first and second floors. The property benefits from steel roller shutters. The property would be suitable for a number of uses, subject to any necessary planning consents.