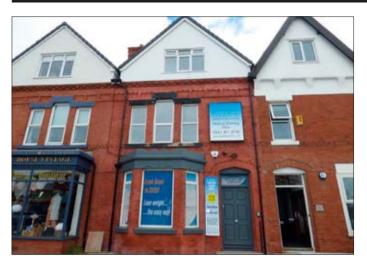

## 38 Crosby Road North, Liverpool L22 4QQ \*GUIDE PRICE £70,000-£75,000

 Commercial investment producing a rental income of £8599.92 per annum. Double glazing.

**Description** A ground floor retail unit which has been refurbished to a high standard and benefits from double glazing. The property is currently let by way of a 5 year lease to 'The Bodyline Clinic Limited' commencing August 2017 at a rental income in excess of £8599.92 per annum. The top floor flat will be offered separately as the next lot.

**Ground Floor Main entrance** hallway Reception area, three treatment rooms, Kitchen, WC Note The middle flat has been sold off separately.