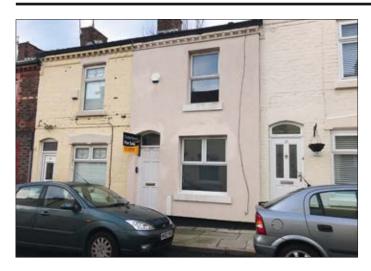

## 28 Handfield Street, Liverpool L5 6PF \*GUIDE PRICE £25,000-£30,000

• A two bed mid terrace. Double glazing. Central heating.

**Description** A two bedroomed middle terraced property benefiting from double glazing and central heating. Following an upgrade and refurbishment scheme the property would be suitable for investment purposes.

Not to scale. For identification purposes only

Situated Off Breckfield Road North within close proximity to local amenities and approximately 3 miles from Liverpool city centre.

**Ground Floor** Vestibule, Lounge, Kitchen, Bathroom/WC.