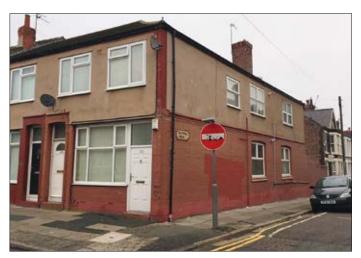

## 123 & 123a Anfield Road, Liverpool L4 0TL \*GUIDE PRICE £65,000+

 Residential investment currently producing a rental £9,600 per annum. Two flats. Double glazing. Central heating.

Description An end terraced property converted to provide two one-bedroomed self-contained flats each with their own separate entrance. The property benefits from double glazing and central heating. Both flats are currently let by way of long standing Assured Shorthold Tenancies at a rental income of £400.00 pcm each. The total rental income is approximately £9,600.000 per annum.

Ground Floor 123 Lounge, Kitchen, Bedroom, Bathroom/ WC. First Floor 123a Hall, Lounge, Kitchen, Bedroom, Bathroom/ WC.

Outside Yard to the rear.