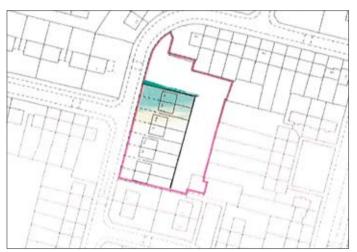

## Land at Mintor Road, Kirkby, Liverpool L33 5XQ \*GUIDE PRICE £30,000–£35,000

Plans are for illustration purposes only

Vacant plot of land with development potential.

**Description** A vacant plot of land with development potential. The land would be suitable for a number of uses, subject to any necessary planning consents. Plans have been drawn up for the erection of four semi-detached dwellings and are available to view at the auctioneer's office. We have been advised there is possible potential for the erection of 12 units subject to gaining the necessary consents and purchasers are advised to make their own enquiries.

Plans are for illustration purposes only

Situated Off Simonswood Lane in a popular and well established residential location within close proximity to local amenities and schooling.

Note There is a small piece of land belonging to the Council to form part of the development and could be purchased separately, potential purchasers should enquire with the Council directly. We believe that all main services are available however potential purchasers should make their own further enquiries.