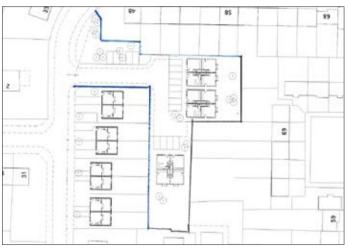

## Land at Mintor Road, Kirkby, Liverpool L33 5XQ \*GUIDE PRICE £30,000–£35,000

Plans are for illustration purposes only

Vacant plot of land with development potential.

**Description** A vacant plot of land with development potential. The land would be suitable for a number of uses, subject to any necessary planning consents. Plans have been drawn up for the erection of four semi-detached dwellings and are available to view at the auctioneer's office. We have been advised there is possible potential for the erection of 12 units subject to gaining the necessary consents and purchasers are advised to make their own enquiries.

Plans are for illustration purposes only

Situated Off Simonswood Lane in a popular and well established residential location within close proximity to local amenities and schooling.

Note There is a small piece of land belonging to the Council to form part of the development and could be purchased separately, potential purchasers should enquire with the Council directly. We believe that all main services are available however potential purchasers should make their own further enquiries.