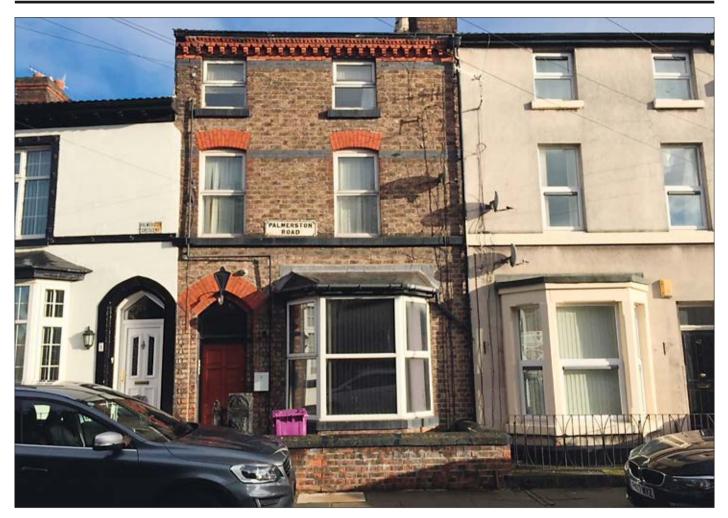

## 42 Palmerston Road, Garston, Liverpool L19 1RN GUIDE PRICE £175,000+

## Residential investment currently producing approximately £22,431 per annum. Double glazing. Central heating.

**Description** A residential investment opportunity currently producing approximately £22,431 per annum. A three storey middle terraced property converted to provide two one-bedroomed self-contained flats to the ground floor and four bedsits to the first and second floors. At the time of our inspection the property was fully let by way of Assured Shorthold Tenancies. The property benefits from double glazing and central heating.

Situated Off Woolton Road in a popular and well established residential area within close proximity to local amenities, schooling and approximately 5 miles from Liverpool city centre.

Ground Floor Main Entrance Hallway. Flat 1 Open Plan Lounge/Kitchen, Bedroom, Shower Room/WC.