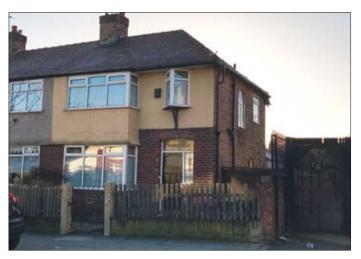

## 42 Regina Road, Liverpool L9 2DA \*GUIDE PRICE £50,000–£60,000

 Residential investment producing a rental income of £5,148 per annum. Double glazing.

**Description** A three bedroomed end of terrace property benefiting from double glazing. The property is let by way of a Regulated Tenancy producing a rental income of  $\mathfrak{L}5,148$  per annum. Please note as this property is tenanted there will be strictly no internal viewings and the vendor has requested that the tenants are not disturbed in any way.