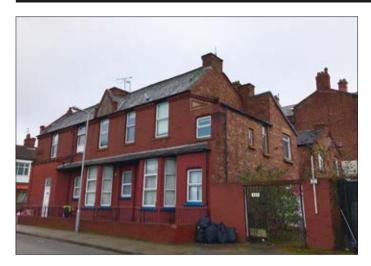

## 46a Linacre Road, Liverpool L21 6NT \*GUIDE PRICE £35,000+

• Two bedroomed apartment. Good size. Double glazing. Central heating. Off-road parking.

**Description** A good sized two bedroomed apartment benefiting from double glazing and central heating. Following modernisation the property would be suitable for investment purposes let to an individual tenant at a rental of approximately £5100 per annum, or there is potential to let to two tenants which would provide a rental income of in excess of £7,800 per annum.

Not to scale. For identification purposes only

Situated On Linacre Road at the corner with Palmerston Road in a popular and well established residential location close to local amenities and approximately 5 miles from Liverpool city centre.

Ground Floor Entrance.

First Floor Apartment Hall, Lounge, Kitchen, two Bedrooms (one with dressing room to include ensuite shower and basin), Bathroom/WC

Outside Yard. Off-road parking.