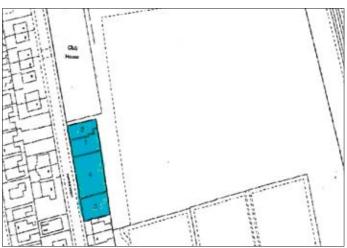

## Land at 7-9 & 13-15 Fairfield Street, Liverpool L7 0JY \*GUIDE PRICE £85,000+

• Freehold plot of land with potential for development.

**Description** A Freehold plot of land which provides a cleared rectangular shaped site approximately 0.22 acres and currently bound by palisade fencing requiring access off Fairfield Street, to be obtained. There were previously residential dwellings on the site and therefore access was obtained via the highways, as can be shown from the attached plan.

Situated The property is located off Prescot Road (A57) in Fairfield within a predominantly residential area and benefits from a frontage onto Fairfield Street, opposite two three-storey residential houses. There is a more substantial site adjoining our land which has a new development of houses.