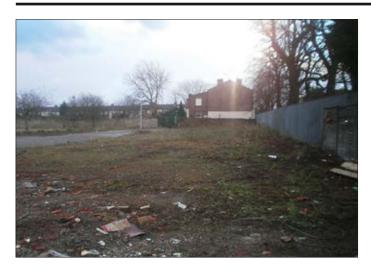

## Land at 7-9 & 13-15 Fairfield Street, Liverpool L7 0JY \*GUIDE PRICE £85,000+

• Freehold plot of land with potential for development.

**Description** A Freehold plot of land which provides a cleared rectangular shaped site approximately 0.22 acres and currently bound by palisade fencing requiring access off Fairfield Street, to be obtained. There were previously residential dwellings on the site and therefore access was obtained via the highways, as can be shown from the attached plan.

Situated The property is located off Prescot Road (A57) in Fairfield within a predominantly residential area and benefits from a frontage onto Fairfield Street, opposite two three-storey residential houses. There is a more substantial site adjoining our land which has a new development of houses.