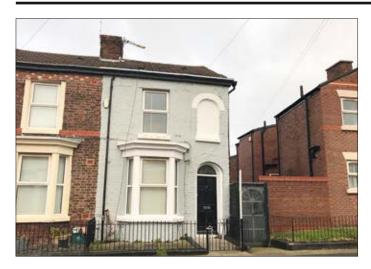

## 17 Viola Street, Bootle, Merseyside L20 7DP \*GUIDE PRICE £45,000+

 Two bedroomed end terrace. Good order throughout. Double glazing. Central heating.

**Description** A vacant two bedroomed end terrace property benefitting from double glazing and central heating. The property is in good order throughout and would be suitable for immediate occupation or investment purposes. The property has a potential income in excess of  $\mathfrak{L}6,000$  per annum.