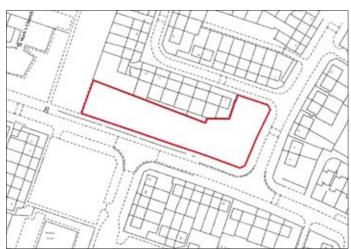

## Land at Brook Hey Drive, Kirkby, Liverpool L33 6UN \*GUIDE PRICE £170,000+

 Development opportunity. A cleared site with planning permission for 10 × 3 bed dwellings.

**Description** A cleared site offered with planning permission to erect 10 × 3 bedroom dwellings along with associated landscaping and car parking. We believe all main services are available, however potential purchasers should make their own enquiries. Planning ref: 15/00658/FUL Appeal ref: APP/V4305/W/17/3184813

Not to scale. For identification purposes only

Situated Off Roughwood Drive in a popular residential location within a short walking distance from Kirkby town centre amenities, schooling and approximately 10 miles from Liverpool city centre.