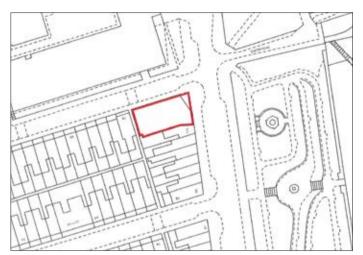

## Land on the west side of Stanley Road, Bootle L20 7DA \*GUIDE PRICE £15,000+

• Cleared plot of land of approximately 0.11 acres previously used as a sales suite and five parking spaces.

**Description** A cleared plot of land of approximately 0.11 acres previously used as a sales suite and five parking spaces. The land would be suitable for a number of uses, subject to any necessary consents. We believe all main services are available, however potential purchasers should make their own enquiries.

Not to scale. For identification purposes only

Situated On the west side of Stanley Road close to its junction with Exeter Road in an established and popular location approximately 1.5 miles from Liverpool city centre and within close proximity to Bootle Strand Shopping Parade.