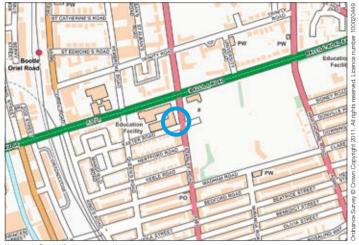

Not to scale. For identification purposes only

Situated On the west side of Stanley Road close to its junction with Exeter Road in an established and popular location approximately 1.5 miles from Liverpool city centre and within close proximity to Bootle Strand Shopping Parade.