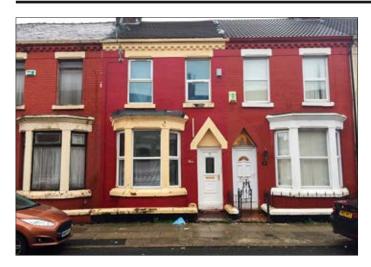

## 58 Halsbury Road, Kensington, Liverpool L6 6DQ \*GUIDE PRICE £70,000+

 Three bedroom mid terrace. Refurbished. Double glazing. Central heating. New fitted kitchen.

**Description** A three bedroomed mid terraced property which has been refurbished and benefits from double glazing, central heating and a new fitted kitchen. The property is ready for occupation or investment purposes. If let to 4 tenants at £75 pppw the potential rental income would be approximately £15,600 per annum.

Ground Floor Hall, Front Living Room, Rear Dining Room, Kitchen

First Floor Three Bedrooms, Bathroom/WC

Outside Yard to the rear.