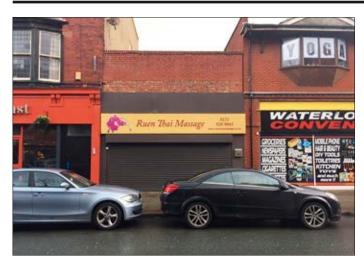

## 102 South Road, Waterloo, Liverpool L22 0ND \*GUIDE PRICE £110,000+

• Commercial investment currently producing £15,000 per annum. 10 year lease from september 2016. Substantial retail accommodation.

**Description** A commercial investment opportunity which is currently let by way of a 10 year lease from 30th September 2016 producing £15,000.00 per annum. The premises are arranged on ground floor only providing substantial retail accommodation with staff and storage areas to the rear.

## **Ground Floor**

Gross Frontage 6.35m Internal Width 5.54m Shop Depth 13.04m Ground Floor (exclusive of WC accommodation) 67.20m<sup>2</sup>