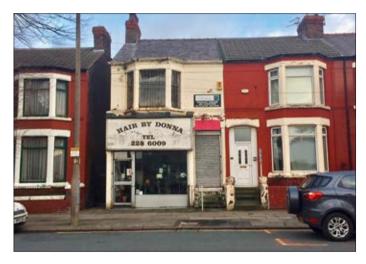

## LOT 24 Derby Lane, Liverpool L13 3DL GUIDE PRICE £70,000+

## Commercial investment producing £9,000pa.

Description An end of terrace two storey commercial property currently trading as "Donnas hair Salon by way of a rolling full insuring and repairing commercial Lease which commenced in June 2006. The rental income is approximately £9,000 per annum. The property benefits from tiled flooring, electric strip lighting, timber-framed single glazed frontage, electric roller shutters and a part-raised floor to the rear. There is potential to convert the first floor to provide a one bedroomed flat with its own separate front entrance, subject to any necessary consents.