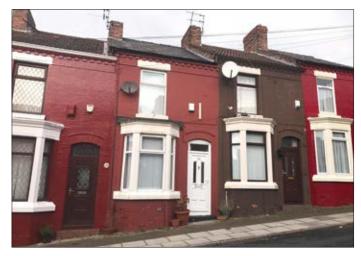

## 92 22 Draycott Street, Liverpool L8 9UU GUIDE PRICE £62,500+

• Residential investment producing a rental income of £6000 per annum. Double glazing. Central heating.

Description TO BE OFFERED WITH LOTS 90–100 AS A PORTFOLIO OR AS INDIVIDUAL LOTS. A two bedroomed mid terraced property benefiting from double glazing and central heating. The property is let by way of an Assured Shorthold Tenancy producing a rental income of £6000 per annum.