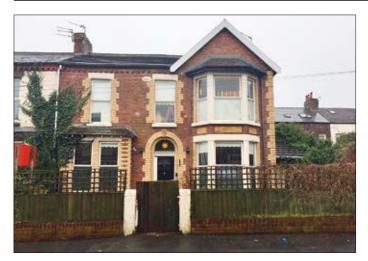

## 7 Molineux Avenue, Knotty Ash, Liverpool L14 3LT GUIDE PRICE £100,000+

• Commercial investment producing £12,500.00 per annum.

**Description** A double fronted semi-detached property which has been converted to provide a Nursery trading as "Happy From Home". The property is currently let by way of a renewed 10 year FRI lease with 4 years remaining producing a rental income of approximately £12,500.00 per annum, with a rent review due in 2021 increasing to £14,234. The property benefits from gardens, a secure entry system, central heating and partial double glazing. The property also has the potential to convert back to provide a 4 bedroomed residential dwelling or alternatively conversion to provide two self-contained flats, which has been approved in the past.

**Ground Floor** Hall, two Front Rooms, Kitchenette, Utility Room, WC.

First Floor Four Rooms. Bathroom/WC.

Outside Gardens, Garage/ Storage.

**EPC** Rating E