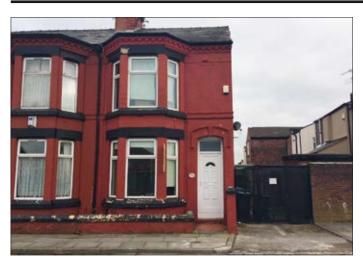

## 111 Silverdale Avenue, Liverpool L13 7EZ \*GUIDE PRICE £60,000+

• A three bed end terrace. Double glazing. Central heating.

**Description** A three bedroomed end terraced property benefiting from double glazing and central heating. The property is in good order throughout and would be suitable for immediate investment purposes with a potential rental income of £6,720.00 per annum.

Situated Off West Derby Road in a popular residential location close to Tuebrook amenities. Newsham Park, schooling and approximately 3 miles from Liverpool city centre.

**Ground Floor** Hall, Through Lounge/Dining Room.