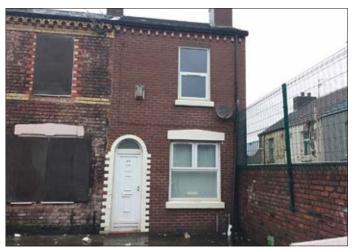

## 69 Bala Street, Liverpool L4 2QN \*GUIDE PRICE £10,000-£15,000

• Two bedroom end of terrace. Double glazing.

**Description** A two bedroomed end of terraced property benefiting from double glazing. The property is in need of a full upgrade and refurbishment scheme and once upgraded would be suitable for investment purposes.

Situated Off Oakfield Road in a popular residential location within close proximity to local amenities and Liverpool Football Club. Liverpool city centre is approximately 2 miles.

Outside Yard to the rear.

Ground Floor Vestibule, Lounge, Kitchen, Bathroom/WC

First Floor Two Bedrooms