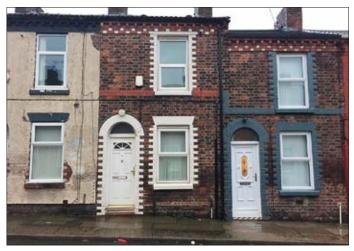

## 15 Bala Street, Liverpool L4 2QN \*GUIDE PRICE £20,000-£25,000

• A two bed mid terrace. Double glazing. Central heating.

**Description** A two bedroomed middle terraced property benefiting from double glazing and central heating. Following modernisation the property would be suitable for investment purposes.

Situated Off Oakfield Road in a popular residential location within closes proximity to local amenities and Liverpool Football Club. Liverpool city centre is approximately 2 miles.

Outside Yard to the rear.

Ground Floor Vestibule, Lounge, Kitchen/Breakfast Room.

First Floor Two Bedrooms. Bathroom/WC.