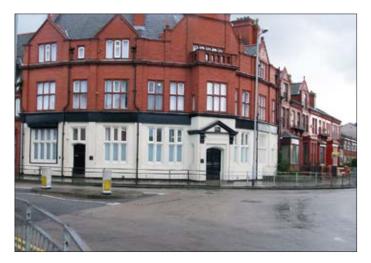

## 112 508 Stanley Road, Bootle, Merseyside L20 5AF GUIDE PRICE £70,000+

## • Ground floor office accommodation, with a vault to the lower ground level. Suitable for immediate occupation or investment with potential rental of £10,000 per annum.

**Description** The property comprises ground floor office accommodation, which was in a bank many years ago, together with a Vault to the lower ground level. The property would be suitable for immediate occupation or investment purposes with a potential rental income of approximately £10,000 per annum. The offices provide spacious and bright accommodation with ladies and gents WCs, kitchen/diner and lower ground level with rooms and a rare opportunity to acquire a vault which could be used for personal storage. The property benefits from central heating.

Not to scale. For identification purposes only

Situated In a Prominent position on the Corner of Stanley Road and Linacre Road in an established location approximately 5 miles north of Liverpool city centre.