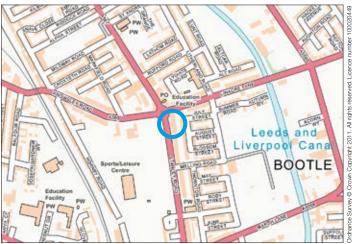

Not to scale. For identification purposes only

Situated In a Prominent position on the Corner of Stanley Road and Linacre Road in an established location approximately 5 miles north of Liverpool city centre.