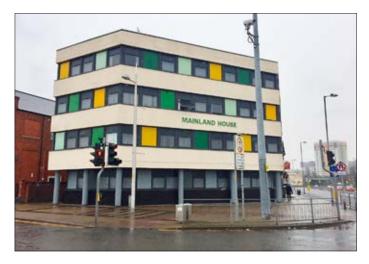

## LOT 12 Mainland House, 395 Stanley Road, Bootle, Merseyside L20 3EF 117 \*GUIDE PRICE £55,000+

## • Third floor apartment currently producing £6,300.00 per annum.

**Description** A two bedroomed third floor apartment which is currently let by way of an Assured Shorthold Tenancy producing £6,300.00 per annum. The property is in good order throughout and benefits from double glazing, electric wall heaters, modern kitchen and secure intercom system.

Not to scale. For identification purposes only

Situated In a prominent position at the junction of Stanley Road and Marsh Lane, within walking distance of Bootle New Strand shopping centre, transport links and New Strand Train Station.