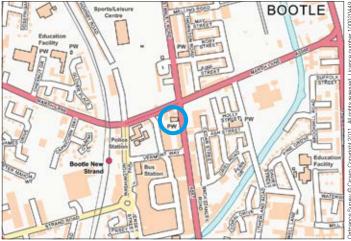

Not to scale. For identification purposes only

Situated In a prominent position at the junction of Stanley Road and Marsh Lane, within walking distance of Bootle New Strand shopping centre, transport links and New Strand Train Station.