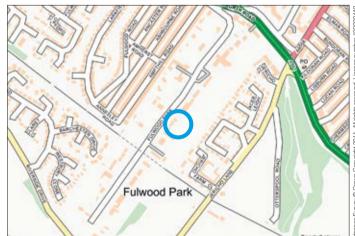

Situated On Fulwood Park which is off Aigburth Road (A561), in Fulwood Park Conservation Area, in a popular and well established residential location close to local amenities and Sefton Park. Liverpool city centre is approximately 4 miles away.