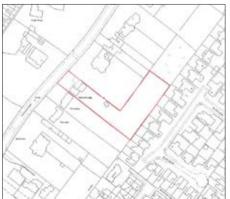

## • Redevelopment opportunity. One acre of land.

Description An L shaped plot of land extending to approximately 1 acre. There is currently a single storey dwelling which requires a full upgrade and scheme of refurbishment works. The property however is suitable for demolition and re-development purposes, subject to gaining the necessary consents.

Situated On Fulwood Park which is off Aigburth Road (A561), in Fulwood Park Conservation Area, in a popular and well established residential location close to local amenities and Sefton Park. Liverpool city centre is approximately 4 miles away.





Not to scale. For identification purposes only