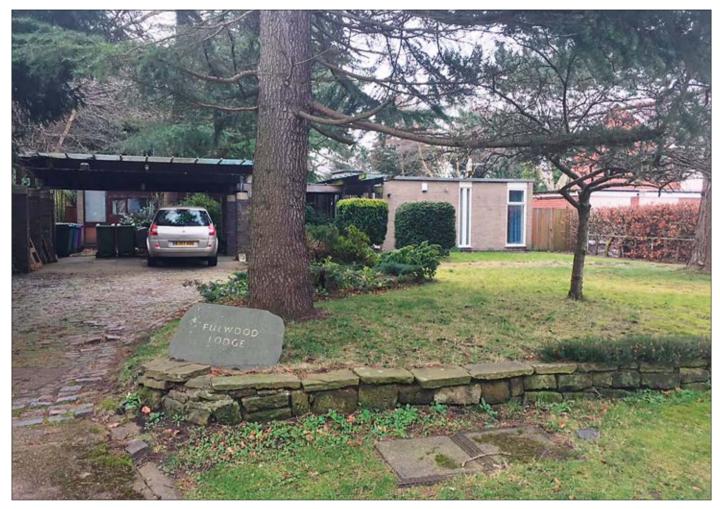

## • Redevelopment opportunity. One acre of land.

Description An L shaped plot of land extending to approximately 1 acre. There is currently a single storey dwelling which requires a full upgrade and scheme of refurbishment works. The property however is suitable for demolition and re-development purposes, subject to gaining the necessary consents.

Situated On Fulwood Park which is off Aigburth Road (A561), in Fulwood Park Conservation Area, in a popular and well established residential location close to local amenities and Sefton Park. Liverpool city centre is approximately 4 miles away.