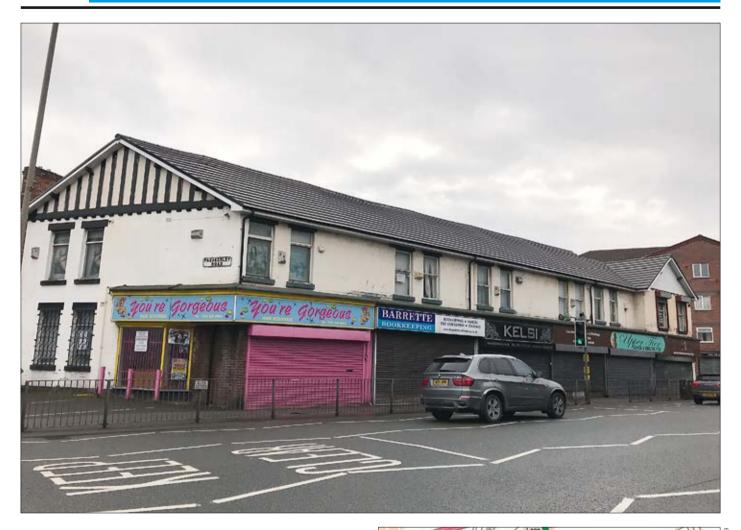

# 220-230 Rice Lane, Liverpool L9 1DJ \*GUIDE PRICE £125,000+

• Block of 5 retail units with office/storage space to the first floors. Part let producing £5,200 per annum. Potential income in excess of £26,000 per annum.

**Description** A two storey block comprising 5 retail units together with storage/office space to the first floors. One of the units is currently let producing a rental income of approximately £5200 per annum. Four units are vacant. The first floor accommodation would be suitable for residential conversion, subject to any necessary planning consents. The properties benefit from steel roller shutters.

Situated Fronting Rice Lane on the corner of Fazakerley Road and Stalmine Road in an established residential location within close proximity to Walton Vale amenities, Rice Lane Train station, transport links and approximately 3.5 miles from Liverpool city centre.