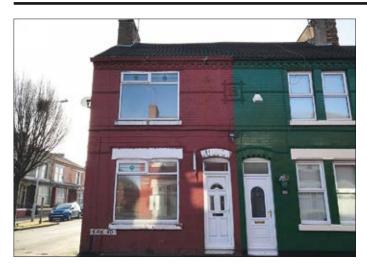

## 64 Kirk Road, Liverpool L21 8HX \*GUIDE PRICE £40,000+

• Two bed end terrace. Double glazing. Central heating.

**Description** A two bedroomed end terrace property benefiting from double glazing and central heating. Following modernisation the property would be suitable for investment purposes with a potential income in excess of  $\Sigma$ 5,400 per annum.