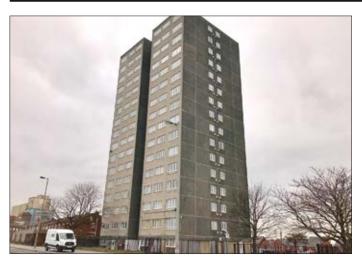

## Apt 55, 6 Mill View, Rutter Street, Liverpool L8 6AG \*GUIDE PRICE £35,000+

• Residential investment producing £5,400 per annum.

**Description** A two bedroomed 14th floor high rise apartment. The property benefits from open views across the Estuary, secure intercom system, lift service to all floors, communal parking, double glazing and central heating. The property is currently let by way of an Assured Shorthold Tenancy agreement with a rental income of £5,400 per annum.

**Ground Floor** Main Entrance, Hallway.

**14th Floor** Hall, Lounge, Kitchen, two Bedrooms, Bathroom, Separate WC.

Outside Communal Parking.