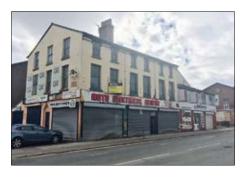

Description The property comprises a number of adjoining terraced buildings including 172 Prescot Road providing a two storey building and 174–178 Prescot Road/2 Stanley Road comprising three three storey interconnecting terraced buildings. The premises also benefit from an open land area which can be found adjacent to 172 Prescot Road. The accommodation is partly occupied by three users at present which are currently holding over producing a collective income of £13,340 per annum. The remainder of the accommodation consists of office accommodation to the upper floors of 174–178 and a maisonette/flat to the upper floors of 2 Stanley Road. The property benefits from planning permission to alter and convert the premises to provide 1 studio and 8  $\times$  1 bed apartments including alterations to the shop front of 174–178 Prescot Road and to retain 172 Prescot Road as a commercial premises under application number 16F/1434. Full plans are available on request.