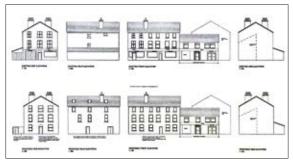

Description The property comprises a number of adjoining terraced buildings including 172 Prescot Road providing a two storey building and 174–178 Prescot Road/2 Stanley Road comprising three three storey interconnecting terraced buildings. The premises also benefit from an open land area which can be found adjacent to 172 Prescot Road. The accommodation is partly occupied by three users at present which are currently holding over producing a collective income of £13,340 per annum. The remainder of the accommodation consists of office accommodation to the upper floors of 174–178 and a maisonette/flat to the upper floors of 2 Stanley Road. The property benefits from planning permission to alter and convert the premises to provide 1 studio and 8  $\times$  1 bed apartments including alterations to the shop front of 174–178 Prescot Road and to retain 172 Prescot Road as a commercial premises under application number 16F/1434. Full plans are available on request.