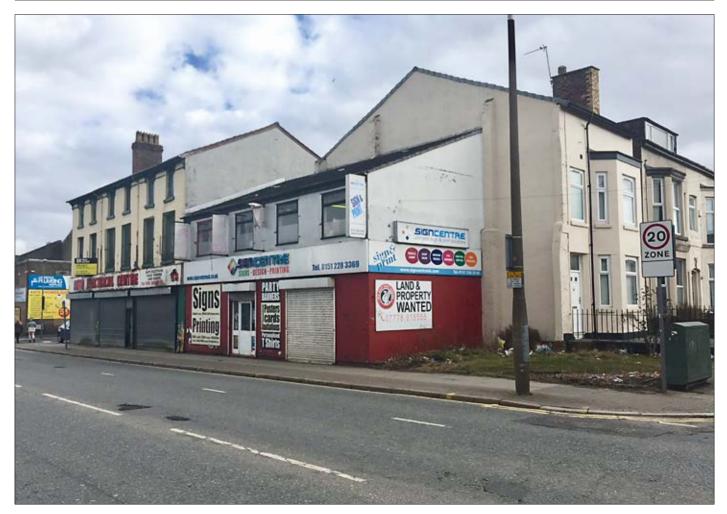

## 172–178 Prescot Road & 2 Stanley Road, Fairfield, Liverpool L7 0JD \*GUIDE PRICE £150.000+

 A block of three storey commercial properties. Part let producing £13,340 per annum. Planning permission to provide 9 apartments.

Description The property comprises a number of adjoining terraced buildings including 172 Prescot Road providing a two storey building and 174–178 Prescot Road/2 Stanley Road comprising three three storey interconnecting terraced buildings. The premises also benefit from an open land area which can be found adjacent to 172 Prescot Road. The accommodation is partly occupied by three users at present which are currently holding over producing a collective income of £13,340 per annum. The remainder of the accommodation consists of office accommodation to the upper floors of 174–178 and a maisonette/flat to the upper floors of 2 Stanley Road. The property benefits from planning permission to alter and convert the premises to provide 1 studio and 8  $\times$  1 bed apartments including alterations to the shop front of 174–178 Prescot Road and to retain 172 Prescot Road as a commercial premises under application number 16F/1434. Full plans are available on request.

Not to scale. For identification purposes only

**Situated** Fronting Prescot Road (A57) on the corner of Stanley Road on a very busy main road being one of the main arteries into Liverpool city centre.