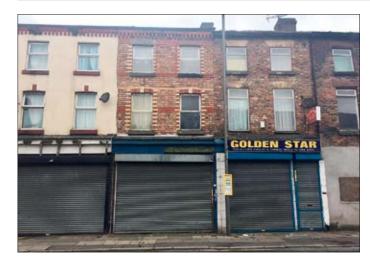

## 181a Westminster Road, Liverpool L4 4LR \*GUIDE PRICE £15,000+

LOT

45

## • Mixed use three storey property comprising a ground floor retail unit with rooms to the first and second floors.

**Description** A three storey mixed use property comprising a ground floor retail unit with rooms to the first and second floors. The property is in a derelict state of repair and requires a full upgrade and scheme of refurbishment works. The property benefits from steel roller shutters.