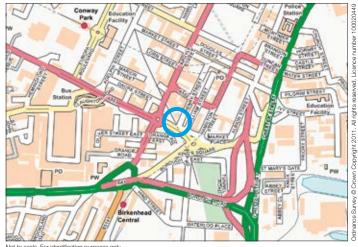

Situated Off Market Street in a popular location within close proximity to local amenities and with easy access to the Birkenhead Tunnel approximately 4 miles from Liverpool city centre.