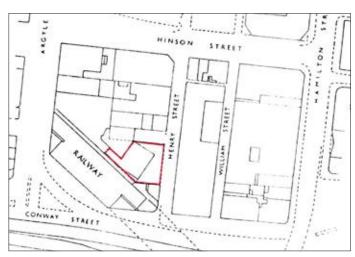

## Land at 1 Henry Street, Birkenhead, Merseyside CH41 5BS \*GUIDE PRICE £350,000+

 A cleared site with planning permission to erect a block of 38 apartments with office development and associated parking.

**Description** A cleared site offered with the benefit of planning permission to erect a block of 38 apartments with office development and associated parking. Planning reference: OUT/13/01426

Not to scale. For identification purposes only