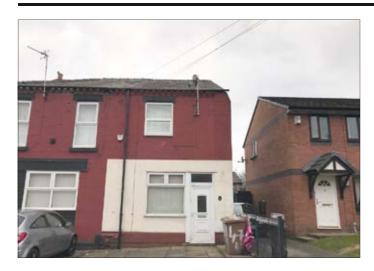

## 47A & B Owen Street, St. Helens, Merseyside WA10 3DN \*GUIDE PRICE £65,000+

 A residential investment producing £8,400.00 per annum. Double glazing. Central heating.

**Description** A semi-detached property converted to provide two one-bedroomed self-contained flats. Both flats are currently let producing a rental income of  $\mathfrak{L}8,400.00$  per annum. The property benefits from central heating and double glazing.

Not to scale. For identification purposes only

Situated Close to the junction with West Street off Lugsmore Lane leading to St Helens town centre, within close proximity to local amenities.

**Ground Floor** Main entrance, Hallway.