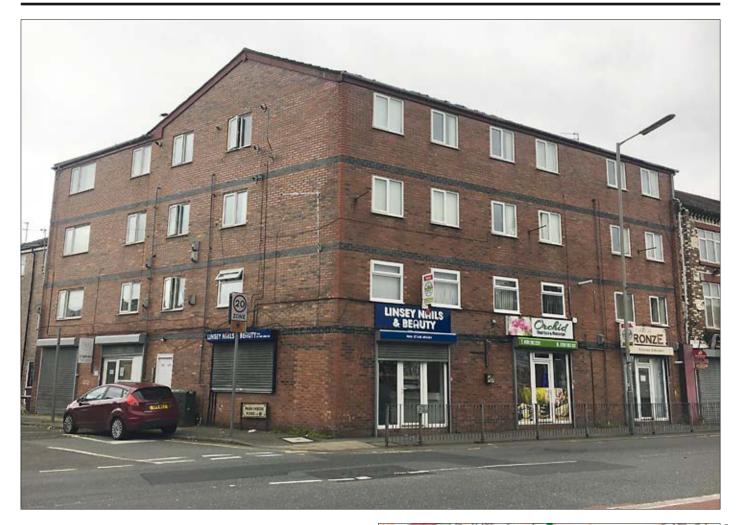

## 214-218 Rice Lane and 2D & E Parkinson Road, Liverpool L9 1DJ \*GUIDE PRICE £135,000+

• Commercial investment producing in excess of £21,600

**Ground Floor** Unit 2D & E (Triptrans Ltd) Main trading room, three rear rooms, two WCs

# per annum.

| Description Commercial investment currently producing in excess            |
|----------------------------------------------------------------------------|
| of £21,600 per annum. A Freehold four storey parade comprising             |
| four ground floor retail units which are all currently let producing circa |
| £21,600 per annum. The property benefits from double glazing and           |
| roller shutters. The upper floors have been sold off separately by way     |
| of long leaseholds but still receive a ground rent income of £900 per      |
| annum, being offered as a separate lot.                                    |
|                                                                            |

Situated Fronting Rice Lane in a popular and well established location close to local amenities and approximately 3.5 miles from Liverpool city centre.