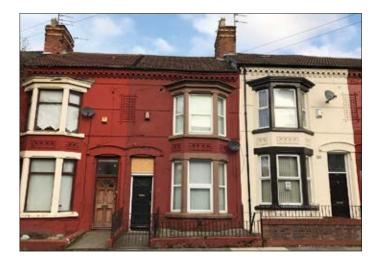

## 173 Bedford Road, Bootle, Merseyside L20 2DR \*GUIDE PRICE £80,000+

LOT

## A residential investment producing £8,940.00 per annum. 3 × 1 bed flats. Double glazing. Central heating.

Description A mid terraced property which has been converted to provide three one-bedroomed flats. All flats are currently let by way of Assured Shorthold Tenancies producing a rental income of £13,680 per annum. The property benefits from double glazing and electric storage heaters.