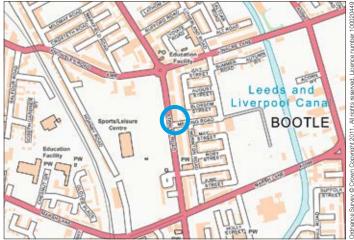

Not to scale. For identification purposes only

Situated Fronting Stanley Road in a popular residential location within easy reach of local amenities, schooling, public transports and approximately 1.5 miles from Liverpool city centre.