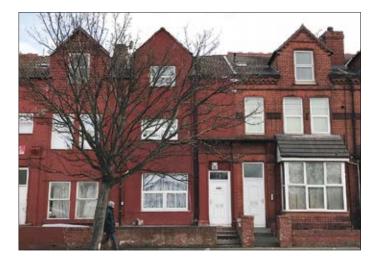

## 462 Stanley Road, Bootle, Merseyside L20 5AF \*GUIDE PRICE £75,000+

LOT

• A mid terraced property converted to provide three self-contained flats (two one-bedroomed and one two-bedroomed) producing £14,640 per annum. Central heating, double glazing.

**Description** A mid terraced property converted to provide three selfcontained flats (two one-bedroomed and one two-bedroomed). Flats are currently let producing a rental income of £14,640 per annum. The property benefits from central heating and double glazing.